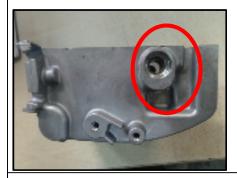

**PROBLEM / PRESENT STATUS -**A361 Body Dia.18.0mm Chamfer not ok & unclean at face.

**BEFORE** 

IDEA: - Dimension 63.0mm to be corrected in Die.

**COUNTERMEASURE:** -Dimension 63.0mm corrected in Die

| BENCHMARK      | 17No.      |
|----------------|------------|
| TARGET         | ONo.       |
| KAIZEN START   | 05.07.2015 |
| TARGET DATE    | 25.07.2015 |
| KAIZEN FINISH  | 20.07.2015 |
| TEAM MEMBERS . | =          |