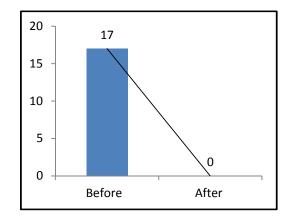

**PROBLEM / PRESENT STATUS -**A361 Body Dia.18.0mm Chamfer not ok & unclean at face.

**BEFORE** 

IDEA: - Dimension 63.0mm to be corrected in Die.

**COUNTERMEASURE:** -Dimension 63.0mm corrected in Die

| BENCHMARK      | 17No.      |
|----------------|------------|
| TARGET         | ONo.       |
| KAIZEN START   | 05.07.2015 |
| TARGET DATE    | 25.07.2015 |
| KAIZEN FINISH  | 20.07.2015 |
| TEAM MEMBERS . | =          |